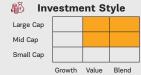

Sun Life Balanced Advantage Fund



# Market Market Investment Objective

The primary objective of the Scheme is to generate long term growth of capital and income distribution with relatively lower volatility by investing in a dynamically balanced portfolio of Equity & Equity linked investments and fixed-income securities. There can be no assurance that the investment objective of the Scheme will be realized.

## Fund Manager

Mr. Mohit Sharma, Mr. Lovelish Solanki & Mr. Vishal Gajwani

April 25, 2000

# Benchmark

CRISIL Hybrid 50+50 - Moderate Index

# Managing Fund Since

April 01, 2017, October 09, 2019 & April 01, 2022

# Experience in Managing the Fund

6.8 years, 4.2 years & 1.8 years

Monthly: Minimum ₹ 100/-

# **℃** Fund Category

Dynamic Asset Allocation or Balanced Advantage



# CLICK HERE



# Load Structure (as % of NAV) (Incl. for SIP)

Entry Load Nil

Exit Load In respect of each purchase/switch-in of Units: For redemption/switch out of units on or before 7 days from the date of allotment: 0.25% of applicable NAV. For redemption/ switch out of units after 7 days from the date of allotment: Nil

| UM |
|----|
|----|

| Monthly Average AUM | ₹ | 6895.99 | Crores |
|---------------------|---|---------|--------|
| AUM as on last day  | ₹ | 6978.56 | Crores |

## Total Expense Ratio (TER)

| Regular | 1.78% |
|---------|-------|
| Direct  | 0.62% |

Including additional expenses and goods and service tax on management

| Other Parameters            |            |
|-----------------------------|------------|
| Modified Duration           | 2.45 years |
| Average