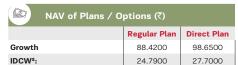

reinvestment of tax free IDCW declared at the then prevailing NAV. CAGR returns are computed after accounting for the cash flow by using XIRR method (investment internal rate of return).Where Benchmark returns are not available, they have not been shown. Past performance may or may not be sustained in future. Returns greater than 1 year period are compounded annualized. IDCW are assumed to be reinvested and bonus is adjusted. Load is not taken into consideration.

| Company Name                                 | ISIN         | YTM   | YTC   |
|----------------------------------------------|--------------|-------|-------|
| State Bank of India - Tier II - Basel III ** | INE062A08264 | 6.55% | 8.20% |

<sup>\*\*</sup> Represents thinly traded/ non traded securities and illiquid securities.



sIncome Distribution cum capital withdrawa